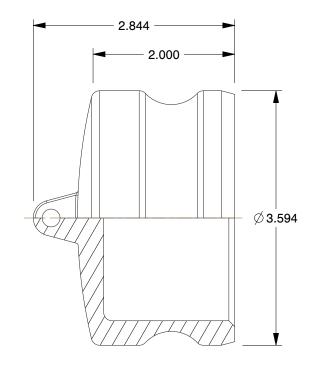

## NOTES:

ITEM: Dust Plug
 COUPLER SIZE: 3"
 COUPLING TYPE: DP
 MAX. PRESSURE: 125 psi
 STANDARDS: MIL-A-A-59326D

6. BODY MATERIAL: 316 Stainless Steel7. CONNECTION TYPE: Male Adapter

100 Grainger Parkway, Lake Forest, Illinois 60045-5201 1-(800) GRAINGER, 1-(800) 472-4643, (847) 535-1000 www.grainger.com This file and any associated information and specifications are provided for reference and evaluation purposes only, and is subject to change without notice. Grainger makes no representations, warranties or guarantees as to the appropriateness, accuracy, completeness, or suitability for any purpose, of the file, information or specifications. You are solely responsible for the use of the file, information or specifications.