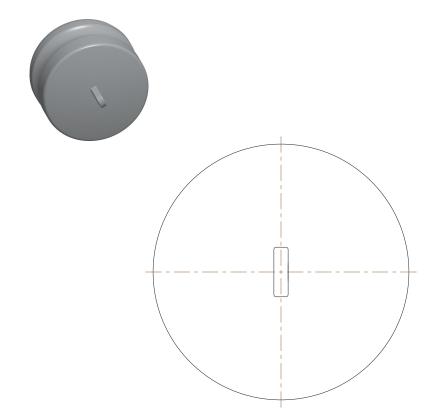

## NOTES:

1. ITEM: Dust Plug 2. COUPLER SIZE: 3" 3. COUPLING TYPE: DP 4. MAX. PRESSURE: 125 psi 5. STANDARDS: MIL-A-A-59326D 6. BODY MATERIAL: Aluminum

GRAINGER.

7. CONNECTION TYPE: Male Adapter

100 Grainger Parkway, Lake Forest, Illinois 60045-5201 1-(800) GRAINGER, 1-(800) 472-4643, (847) 535-1000 www.grainger.com

0.74

3LX52

COMPONENT

Dust Plug,3 In

Cam and Groove Fitting UNIT INCH SHEET 1 of 1