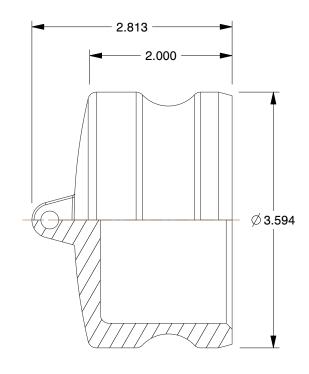

## NOTES:

1. ITEM: Dust Plug 2. COUPLER SIZE: 3" 3. COUPLING TYPE: DP 4. MAX. PRESSURE: 125 psi 5. STANDARDS: MIL-A-A-59326D 6. BODY MATERIAL: Aluminum

GRAINGER.

7. CONNECTION TYPE: Male Adapter

100 Grainger Parkway, Lake Forest, Illinois 60045-5201 1-(800) GRAINGER, 1-(800) 472-4643, (847) 535-1000 www.grainger.com

0.74

3LX52

COMPONENT

Dust Plug,3 In

Cam and Groove Fitting UNIT INCH SHEET 1 of 1