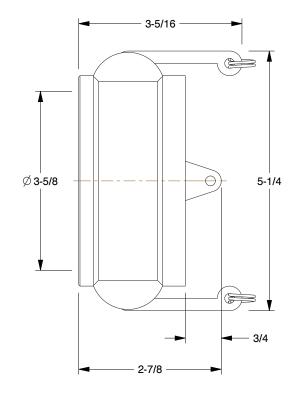

0.30

3LX50

COMPONENT

Dust Cap: 3 in Coupling Size, 125 psi Max. Working Pressure @ 70 F, 2 57/64 in Overall Lg, Nitrile UNIT
INCH
SHEET

1 of 1

**Dust Cap**