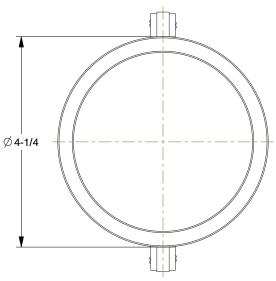

0.30

3LX50

COMPONENT

Dust Cap: 3 in Coupling Size, 125 psi Max. Working Pressure @ 70 F, 2 57/64 in Overall Lg, Nitrile UNIT
INCH
SHEET

1 of 1

**Dust Cap**