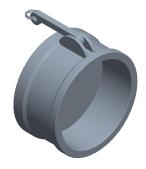

0.30

3LX50

COMPONENT

Dust Cap: 3 in Coupling Size, 125 psi Max. Working Pressure @ 70 F, 2 57/64 in Overall Lg, Nitrile UNIT
INCH
SHEET

1 of 1

**Dust Cap**