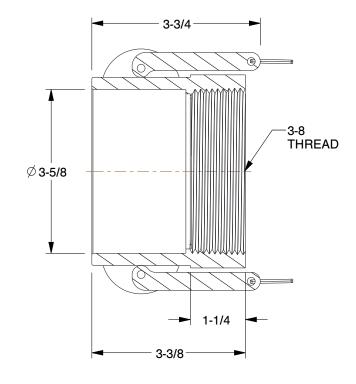

SCALE

0.25

COMPONENT

Cam and Groove Coupling

3LX49

SHE

Cam and Groove Coupling: 3 in Coupling Size, 3 in -8 Thread Size, 3 13/32 in Overall Lg,

INCH
SHEET