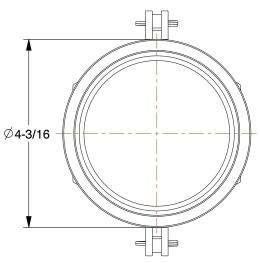

SCALE

0.25

COMPONENT

Cam and Groove Coupling

3LX49

SHE

Cam and Groove Coupling: 3 in Coupling Size, 3 in -8 Thread Size, 3 13/32 in Overall Lg,

INCH
SHEET