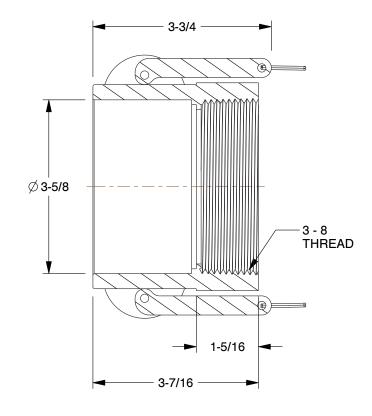

0.25

COMPONENT

Cam and Groove Coupling

3LX48

Cam and Groove Coupling: 3 in Coupling Size, 3 in Hose Fitting Size, 3 in -8 Thread Size, Buna-N INCH
SHEET

1 of 1