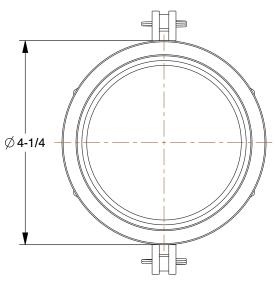

0.25

COMPONENT

Cam and Groove Coupling

3LX48

Cam and Groove Coupling: 3 in Coupling Size, 3 in Hose Fitting Size, 3 in -8 Thread Size, Buna-N INCH
SHEET

1 of 1