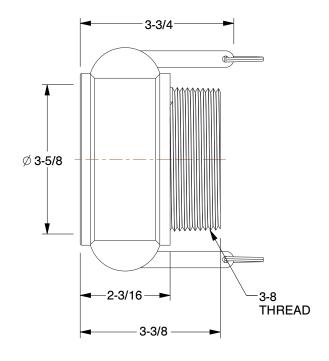

0.25

COMPONENT

Cam and Groove Coupling

3LX45

INCH SHEET

Cam and Groove Coupling: 3 in Coupling Size, 3 in -8 Thread Size, 3 13/32 in Overall Lg, MNPT

1 of 1

UNIT