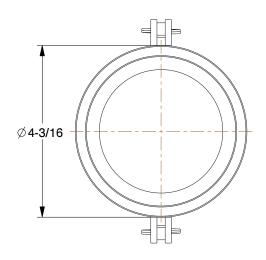

0.25

COMPONENT

Cam and Groove Coupling

3LX45

INCH SHEET

Cam and Groove Coupling: 3 in Coupling Size, 3 in -8 Thread Size, 3 13/32 in Overall Lg, MNPT

1 of 1

UNIT