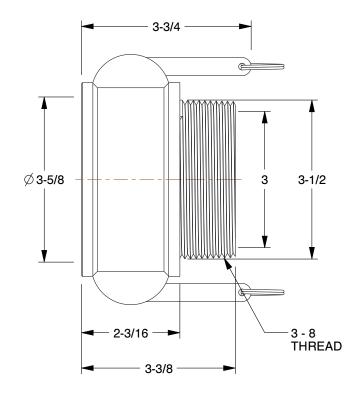

0.24

COMPONENT

Cam and Groove Coupling

3LX44

Cam and Groove Coupling: 3 in Coupling Size, 3 in Hose Fitting Size, 3 in -8 Thread Size, Nitrile

INCH
SHEET

1 of 1