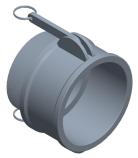

0.24

COMPONENT

Cam and Groove Coupling

3LX44

Cam and Groove Coupling: 3 in Coupling Size, 3 in Hose Fitting Size, 3 in -8 Thread Size, Nitrile

INCH
SHEET

1 of 1