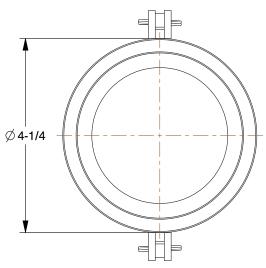

0.24

COMPONENT

Cam and Groove Coupling

3LX44

Cam and Groove Coupling: 3 in Coupling Size, 3 in Hose Fitting Size, 3 in -8 Thread Size, Nitrile

INCH
SHEET

1 of 1