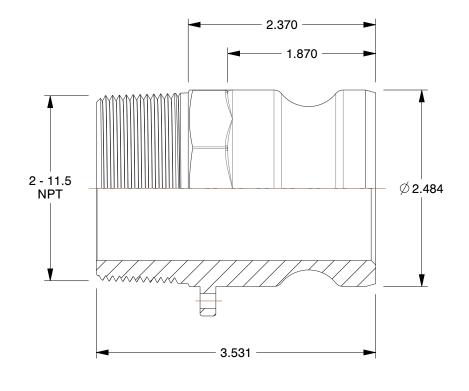

## NOTES:

ITEM: Adapter
PIPE SIZE: 2"
COUPLER SIZE: 2"

4. COUPLING TYPE: F

5. MAX. PRESSURE: 250 psi6. STANDARDS: MIL-A-A-59326D

7. BODY MATERIAL: 316 Stainless Steel

8. CONNECTION TYPE: Male Adapter x MNPT