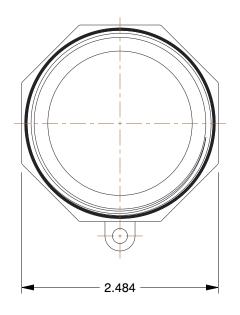

## NOTES:

ITEM: Adapter
PIPE SIZE: 2"
COUPLER SIZE: 2"

4. COUPLING TYPE: F

5. MAX. PRESSURE: 250 psi6. STANDARDS: MIL-A-A-59326D

7. BODY MATERIAL: 316 Stainless Steel

8. CONNECTION TYPE: Male Adapter x MNPT