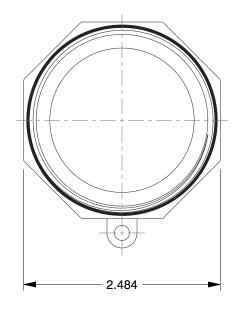

## NOTES:

ITEM: Adapter
PIPE SIZE: 2"
COUPLER SIZE: 2"

4. COUPLING TYPE: F

5. MAX. PRESSURE: 250 psi6. STANDARDS: MIL-A-A-59326D7. BODY MATERIAL: Aluminum

8. CONNECTION TYPE: Male Adapter x MNPT

100 Grainger Parkway, Lake Forest, Illinois 60045-5201 1-(800) GRAINGER, 1-(800) 472-4643, (847) 535-1000 www.grainger.com This file and any associated information and specifications are provided for reference and evaluation purposes only, and is subject to change without notice. Grainger makes no representations, warranties or guarantees as to the appropriateness, accuracy, completeness, or suitability for any purpose, of the file, information or specifications. You are solely responsible for the use of the file, information or specifications.

0.82

COMPONENT

Cam and Groove Fitting

3LX40

Adapter, Male, 2 In

INCH

UNIT

1 of 1