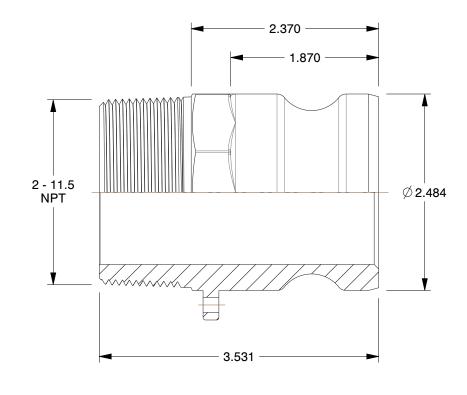

## NOTES:

ITEM: Adapter
PIPE SIZE: 2"
COUPLER SIZE: 2"

4. COUPLING TYPE: F

5. MAX. PRESSURE: 250 psi6. STANDARDS: MIL-A-A-59326D7. BODY MATERIAL: Aluminum

8. CONNECTION TYPE: Male Adapter x MNPT

100 Grainger Parkway, Lake Forest, Illinois 60045-5201 1-(800) GRAINGER, 1-(800) 472-4643, (847) 535-1000 www.grainger.com This file and any associated information and specifications are provided for reference and evaluation purposes only, and is subject to change without notice. Grainger makes no representations, warranties or guarantees as to the appropriateness, accuracy, completeness, or suitability for any purpose, of the file, information or specifications. You are solely responsible for the use of the file, information or specifications.

0.82

COMPONENT

Cam and Groove Fitting

3LX40

Adapter, Male, 2 In

INCH

UNIT

1 of 1