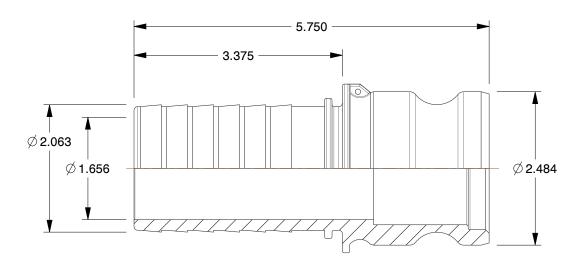

## **NOTES:**

1. ITEM: Adapter 2. COUPLER SIZE: 2" 3. COUPLING TYPE: E

4. MAX. PRESSURE: 250 psi 5. STANDARDS: MIL-A-A-59326D

6. BODY MATERIAL: 316 Stainless Steel

7. CONNECTION TYPE: Male Adapter x Hose Shank

3LX39

0.64

COMPONENT

Adapter, Male, 2 In, 316 SS

Cam and Groove Fitting

UNIT INCH

SHEET

1 of 1