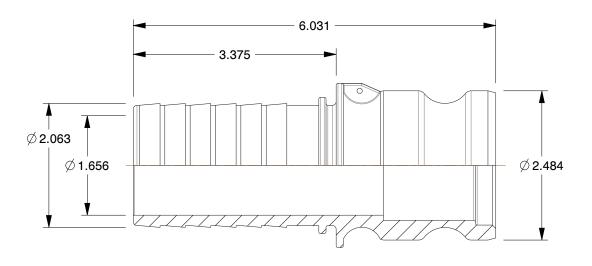

## NOTES:

1. ITEM: Adapter 2. COUPLER SIZE: 2" 3. COUPLING TYPE: E

4. MAX. PRESSURE: 250 psi 5. STANDARDS: MIL-A-A-59326D 6. BODY MATERIAL: Aluminum

7. CONNECTION TYPE: Male Adapter x Hose Shank

100 Grainger Parkway, Lake Forest, Illinois 60045-5201 1-(800) GRAINGER, 1-(800) 472-4643, (847) 535-1000 www.grainger.com