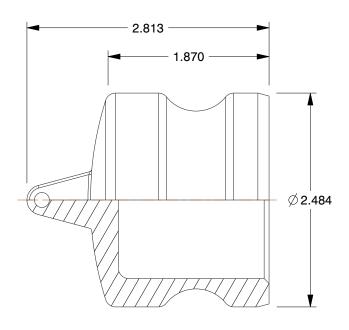

## NOTES:

ITEM: Dust Plug
 COUPLER SIZE: 2"
 COUPLING TYPE: DP
 MAX. PRESSURE: 250 psi
 STANDARDS: MIL-A-A-59326D
 BODY MATERIAL: Aluminum

7. CONNECTION TYPE: Male Adapter

100 Grainger Parkway, Lake Forest, Illinois 60045-5201 1-(800) GRAINGER, 1-(800) 472-4643, (847) 535-1000 www.grainger.com This file and any associated information and specifications are provided for reference and evaluation purposes only, and is subject to change without notice. Grainger makes no representations, warranties or guarantees as to the appropriateness, accuracy, completeness, or suitability for any purpose, of the file, information or specifications.

SCALE

0.90

COMPONENT Cam and Groove Fitting

3LX36

Dust Plug,2 In

INCH
SHEET

1 of 1