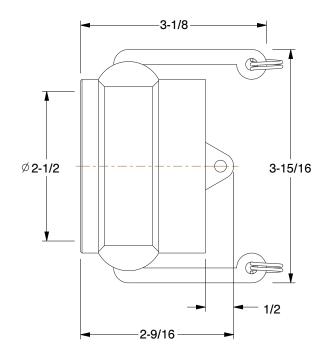

3LX35

COMPONENT

Dust Cap: 2 in Coupling Size, 250 psi Max. Working Pressure @ 70 F, 2 9/16 in Overall Lg, Nitrile

| Dust Cap               |        |
|------------------------|--------|
|                        | UNIT   |
| psi Max.<br>in Overall | INCH   |
|                        | SHEET  |
|                        | 1 of 1 |