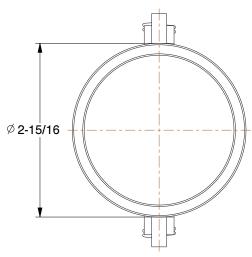

3LX35

COMPONENT

Dust Cap: 2 in Coupling Size, 250 psi Max. Working Pressure @ 70 F, 2 9/16 in Overall Lg, Nitrile

| Dust Cap               |        |
|------------------------|--------|
|                        | UNIT   |
| psi Max.<br>in Overall | INCH   |
|                        | SHEET  |
|                        | 1 of 1 |