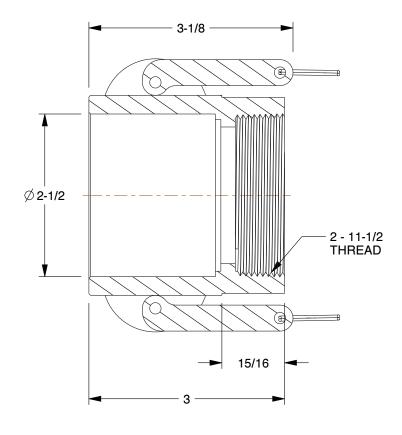

0.34

COMPONENT

Cam and Groove Coupling

3LX32

Cam and Groove Coupling: 2 in Coupling Size, 2 in Hose Fitting Size, 2 in -11-1/2 Thread Size, FNPT INCH
SHEET

1 of 1