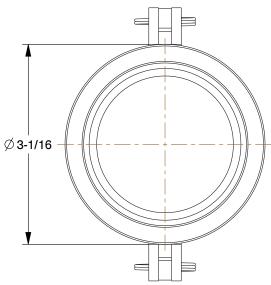

0.34

COMPONENT

Cam and Groove Coupling

3LX32

Cam and Groove Coupling: 2 in Coupling Size, 2 in Hose Fitting Size, 2 in -11-1/2 Thread Size, FNPT INCH
SHEET

1 of 1