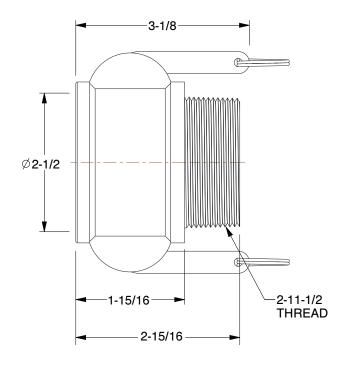

0.35

COMPONENT

Cam and Groove Coupling

3LX29

Cam and Groove Coupling: 2 in Coupling Size, 2 in -11-1/2 Thread Size, 2 31/32 in Overall Lg, MNPT

INCH
SHEET

1 of 1