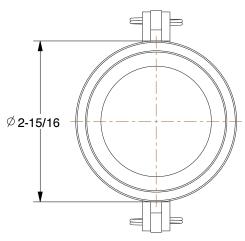

0.35

COMPONENT

Cam and Groove Coupling

3LX29

Cam and Groove Coupling: 2 in Coupling Size, 2 in -11-1/2 Thread Size, 2 31/32 in Overall Lg, MNPT

INCH
SHEET

1 of 1