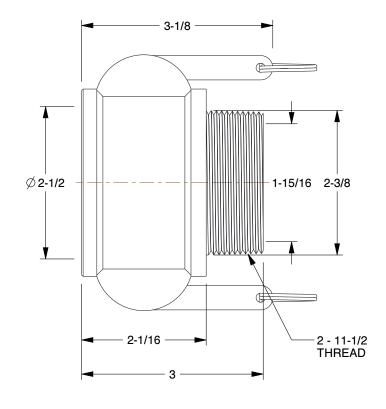

0.33

SCALE

3LX28

COMPONENT

Cam and Groove Coupling: 2 in Coupling Size, 2 in Hose Fitting Size, 2 in -11-1/2 Thread Size, MNPT

|  | UNIT   |
|--|--------|
|  | INCH   |
|  | SHEET  |
|  | 1 of 1 |

Cam and Groove Coupling