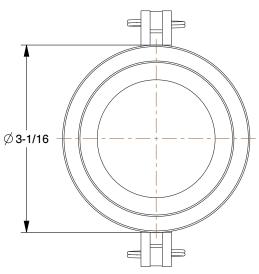

0.33

SCALE

3LX28

COMPONENT

Cam and Groove Coupling: 2 in Coupling Size, 2 in Hose Fitting Size, 2 in -11-1/2 Thread Size, MNPT

|  | UNIT   |
|--|--------|
|  | INCH   |
|  | SHEET  |
|  | 1 of 1 |

Cam and Groove Coupling