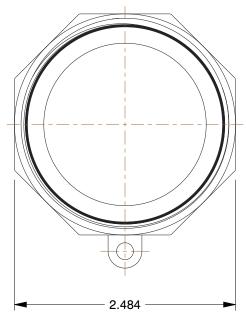

## NOTES:

ITEM: Adapter
PIPE SIZE: 2"
COUPLER SIZE: 2"

4. COUPLING TYPE: A 5. MAX. PRESSURE: 250 psi

6. STANDARDS: MIL-A-A-59326D

7. BODY MATERIAL: 316 Stainless Steel8. CONNECTION TYPE: Male Adapter x FNPT