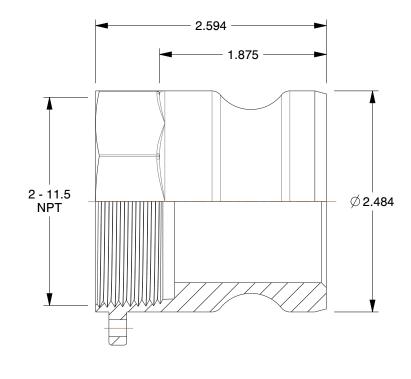

## NOTES:

ITEM: Adapter
PIPE SIZE: 2"
COUPLER SIZE: 2"

4. COUPLING TYPE: A 5. MAX. PRESSURE: 250 psi

6. STANDARDS: MIL-A-A-59326D

7. BODY MATERIAL: 316 Stainless Steel8. CONNECTION TYPE: Male Adapter x FNPT