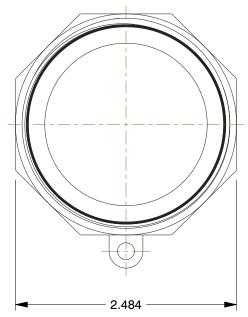

## NOTES:

ITEM: Adapter
PIPE SIZE: 2"
COUPLER SIZE: 2"

4. COUPLING TYPE: A5. MAX. PRESSURE: 250 psi6. STANDARDS: MIL-A-A-59326D

7. BODY MATERIAL: Aluminum

8. CONNECTION TYPE: Male Adapter x FNPT

100 Grainger Parkway, Lake Forest, Illinois 60045-5201 1-(800) GRAINGER, 1-(800) 472-4643, (847) 535-1000 www.grainger.com This file and any associated information and specifications are provided for reference and evaluation purposes only, and is subject to change without notice. Grainger makes no representations, warranties or guarantees as to the appropriateness, accuracy, completeness, or suitability for any purpose, of the file, information or specifications. You are solely responsible for the use of the file, information or specifications.

0.93

COMPONENT

Cam and Groove Fitting

3LX26

Adapter, Male, 2 In

INCH SHEET

UNIT

1 of 1