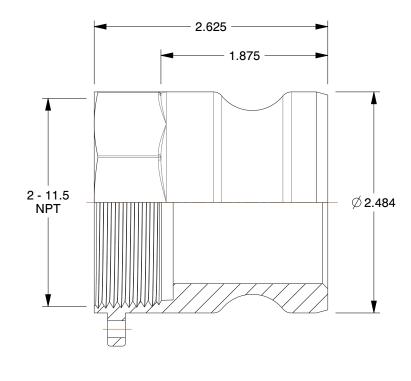

## NOTES:

ITEM: Adapter
PIPE SIZE: 2"
COUPLER SIZE: 2"

4. COUPLING TYPE: A5. MAX. PRESSURE: 250 psi6. STANDARDS: MIL-A-A-59326D

7. BODY MATERIAL: Aluminum

8. CONNECTION TYPE: Male Adapter x FNPT

100 Grainger Parkway, Lake Forest, Illinois 60045-5201 1-(800) GRAINGER, 1-(800) 472-4643, (847) 535-1000 www.grainger.com This file and any associated information and specifications are provided for reference and evaluation purposes only, and is subject to change without notice. Grainger makes no representations, warranties or guarantees as to the appropriateness, accuracy, completeness, or suitability for any purpose, of the file, information or specifications. You are solely responsible for the use of the file, information or specifications.

0.93

COMPONENT

Cam and Groove Fitting

3LX26

Adapter, Male, 2 In

INCH SHEET

UNIT

1 of 1