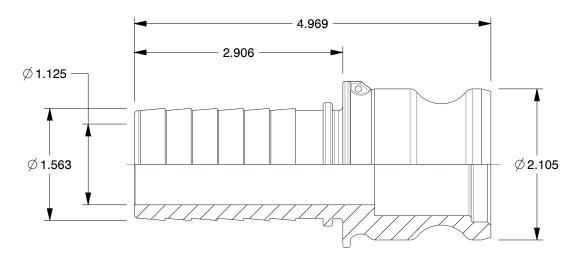

## **NOTES:**

1. ITEM: Adapter

COUPLER SIZE: 1-1/2"
COUPLING TYPE: E
MAX. PRESSURE: 250 psi

5. STANDARDS: MIL-A-A-59326D

6. BODY MATERIAL: 316 Stainless Steel

7. CONNECTION TYPE: Male Adapter x Hose Shank

100 Grainger Parkway, Lake Forest, Illinois 60045-5201 1-(800) GRAINGER, 1-(800) 472-4643, (847) 535-1000 www.grainger.com This file and any associated information and specifications are provided for reference and evaluation purposes only, and is subject to change without notice. Grainger makes no representations, warranties or guarantees as to the appropriateness, accuracy, completeness, or suitability for any purpose, of the file, information or specifications. You are solely responsible for the use of the file, information or specifications.