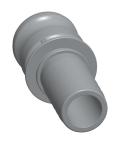

## NOTES:

1. ITEM: Adapter

2. COUPLER SIZE: 1-1/2"3. COUPLING TYPE: E4. MAX. PRESSURE: 250 psi

5. STANDARDS: MIL-A-A-59326D 6. BODY MATERIAL: Aluminum

7. CONNECTION TYPE: Male Adapter x Hose Shank

100 Grainger Parkway, Lake Forest, Illinois 60045-5201 1-(800) GRAINGER, 1-(800) 472-4643, (847) 535-1000 www.grainger.com This file and any associated information and specifications are provided for reference and evaluation purposes only, and is subject to change without notice. Grainger makes no representations, warranties or guarantees as to the appropriateness, accuracy, completeness, or suitability for any purpose, of the file, information or specifications. You are solely responsible for the use of the file, information or specifications.

0.74

COMPONENT

Cam and Groove Fitting

3LX21

Adapter, Male, 1 1/2 In

INCH

UNIT

1 of 1