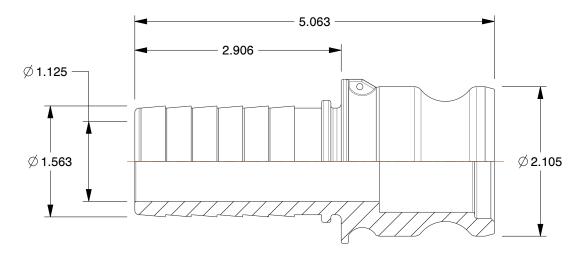

## NOTES:

1. ITEM: Adapter

2. COUPLER SIZE: 1-1/2"3. COUPLING TYPE: E4. MAX. PRESSURE: 250 psi

5. STANDARDS: MIL-A-A-59326D 6. BODY MATERIAL: Aluminum

7. CONNECTION TYPE: Male Adapter x Hose Shank

100 Grainger Parkway, Lake Forest, Illinois 60045-5201 1-(800) GRAINGER, 1-(800) 472-4643, (847) 535-1000 www.grainger.com This file and any associated information and specifications are provided for reference and evaluation purposes only, and is subject to change without notice. Grainger makes no representations, warranties or guarantees as to the appropriateness, accuracy, completeness, or suitability for any purpose, of the file, information or specifications. You are solely responsible for the use of the file, information or specifications.

0.74

COMPONENT

Cam and Groove Fitting

3LX21

Adapter, Male, 1 1/2 In

INCH

UNIT

1 of 1