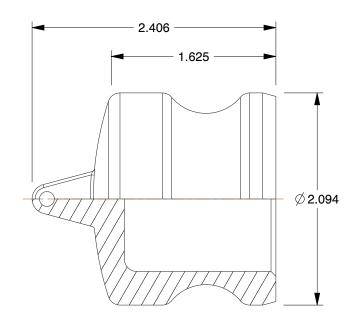

## NOTES:

1. ITEM: Dust Plug

COUPLER SIZE: 1-1/2"
COUPLING TYPE: DP
MAX. PRESSURE: 250 psi
STANDARDS: MIL-A-A-59326D
BODY MATERIAL: Aluminum

7. CONNECTION TYPE: Male Adapter

100 Grainger Parkway, Lake Forest, Illinois 60045-5201 1-(800) GRAINGER, 1-(800) 472-4643, (847) 535-1000 www.grainger.com This file and any associated information and specifications are provided for reference and evaluation purposes only, and is subject to change without notice. Grainger makes no representations, warranties or guarantees as to the appropriateness, accuracy, completeness, or suitability for any purpose, of the file, information or specifications. You are solely responsible for the use of the file, information or specifications.

1.06

COMPONENT

Cam and Groove Fitting

3LX19

Dust Plug,1-1/2 In

INCH

SHEET

1 of 1