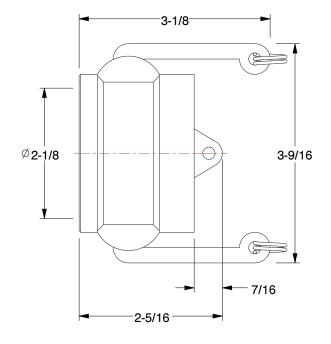

0.41

COMPONENT

3LX18

Dust Cap: 1 1/2 in Coupling Size, 250 psi Max. Working Pressure @ 70 F, 2 11/32 in Overall Lg

UNIT INCH

**Dust Cap** 

SHEET

1 of 1