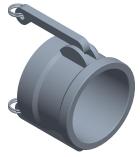

0.41

COMPONENT

3LX18

Dust Cap: 1 1/2 in Coupling Size, 250 psi Max. Working Pressure @ 70 F, 2 11/32 in Overall Lg

UNIT INCH

**Dust Cap** 

SHEET

1 of 1