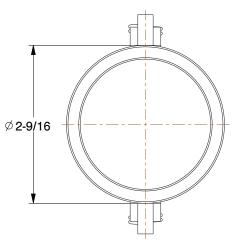

0.41

COMPONENT

3LX18

Dust Cap: 1 1/2 in Coupling Size, 250 psi Max. Working Pressure @ 70 F, 2 11/32 in Overall Lg

UNIT INCH

**Dust Cap** 

SHEET

1 of 1