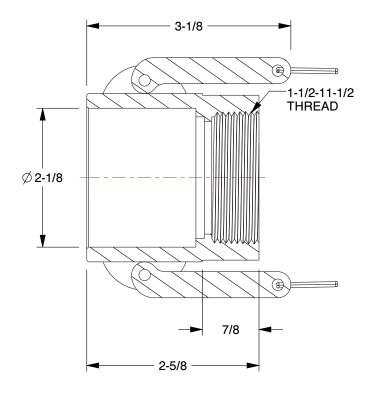

0.34

COMPONENT

Cam and Groove Coupling

3LX16

Cam and Groove Coupling: 1 1/2 in Coupling Size, 1-1/2 in -11-1/2 Thread Size, 2 41/64 in Overall Lg INCH
SHEET

1 of 1