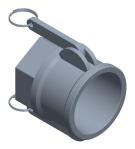

0.34

COMPONENT

Cam and Groove Coupling

3LX16

Cam and Groove Coupling: 1 1/2 in Coupling Size, 1-1/2 in -11-1/2 Thread Size, 2 41/64 in Overall Lg INCH
SHEET

1 of 1