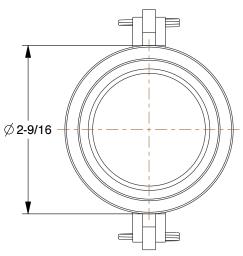

0.34

COMPONENT

Cam and Groove Coupling

3LX16

Cam and Groove Coupling: 1 1/2 in Coupling Size, 1-1/2 in -11-1/2 Thread Size, 2 41/64 in Overall Lg INCH
SHEET

1 of 1