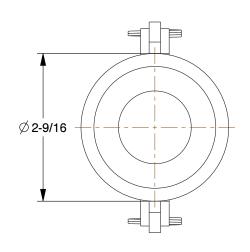

SCALE

0.30

COMPONENT Cam and Groove Coupling

3LX14

Cam and Groove Coupling: 1 1/2 in Coupling Size, 250 psi Max. Working Pressure @ 70F, Nitrile, Male INCH
SHEET

1 of 1