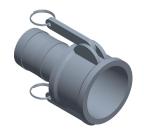

SCALE

0.30

COMPONENT Cam and Groove Coupling

3LX14

Cam and Groove Coupling: 1 1/2 in Coupling Size, 250 psi Max. Working Pressure @ 70F, Nitrile, Male INCH
SHEET

1 of 1