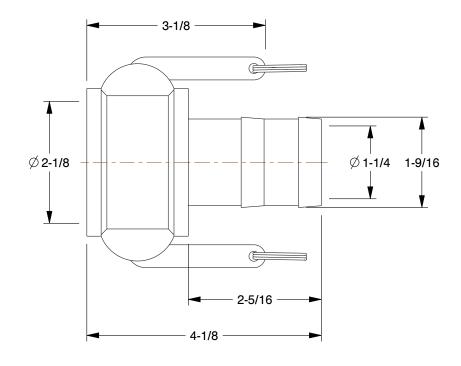

SCALE

0.30

COMPONENT Cam and Groove Coupling

3LX14

Cam and Groove Coupling: 1 1/2 in Coupling Size, 250 psi Max. Working Pressure @ 70F, Nitrile, Male INCH
SHEET

1 of 1