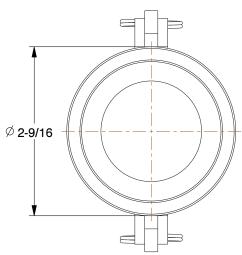

SCALE

0.40

**COMPONENT** Can

Cam and Groove Coupling

3LX12

Cam and Groove Coupling: 1 1/2 in Coupling Size, 1-1/2 in -11-1/2 Thread Size, 2 19/32 in Overall Lg INCH

UNIT

1 of 1