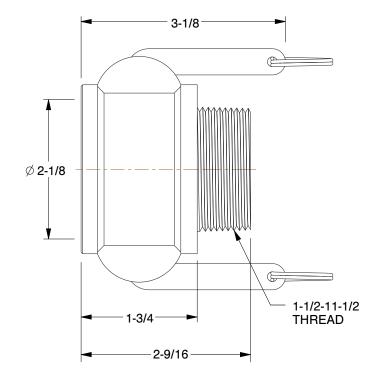

SCALE

0.40

**COMPONENT** Can

Cam and Groove Coupling

3LX12

Cam and Groove Coupling: 1 1/2 in Coupling Size, 1-1/2 in -11-1/2 Thread Size, 2 19/32 in Overall Lg INCH

UNIT

1 of 1