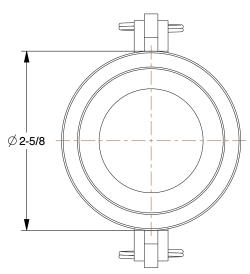

0.38

COMPONENT

Cam and Groove Coupling

3LX11

Cam and Groove Coupling: 1 1/2 in Coupling Size, 1 1/2 in Hose Fitting Size, 2 43/64 in Overall Lg INCH
SHEET

1 of 1