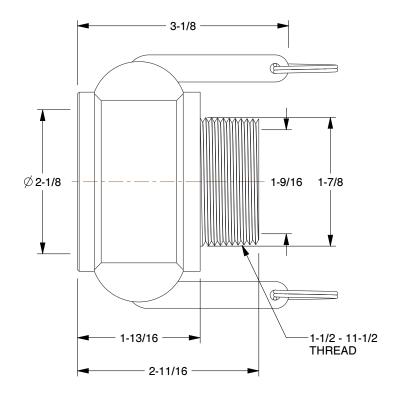

0.38

COMPONENT

Cam and Groove Coupling

3LX11

Cam and Groove Coupling: 1 1/2 in Coupling Size, 1 1/2 in Hose Fitting Size, 2 43/64 in Overall Lg INCH
SHEET

1 of 1