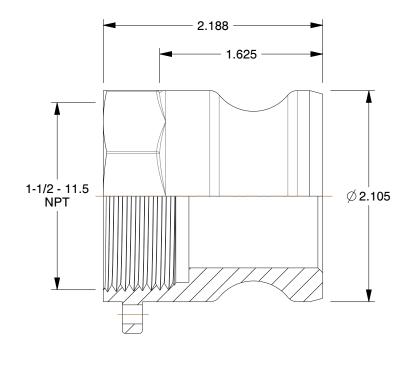

## NOTES:

ITEM: Adapter
PIPE SIZE: 1-1/2"
COUPLER SIZE: 1-1/2"
COUPLING TYPE: A

5. MAX. PRESSURE: 250 psi6. STANDARDS: MIL-A-A-59326D

7. BODY MATERIAL: 316 Stainless Steel8. CONNECTION TYPE: Male Adapter x FNPT

1.05

COMPONENT

Cam and Groove Fitting

3LX10

Adapter, Male, 1-1/2 In, 316 SS

INCH SHEET

UNIT

1 of 1