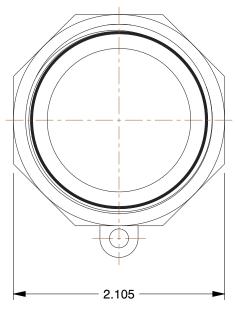

## NOTES:

ITEM: Adapter
PIPE SIZE: 1-1/2"
COUPLER SIZE: 1-1/2"
COUPLING TYPE: A

5. MAX. PRESSURE: 250 psi6. STANDARDS: MIL-A-A-59326D

7. BODY MATERIAL: 316 Stainless Steel8. CONNECTION TYPE: Male Adapter x FNPT

1.05

COMPONENT

Cam and Groove Fitting

3LX10

Adapter, Male, 1-1/2 In, 316 SS

INCH SHEET

UNIT

1 of 1