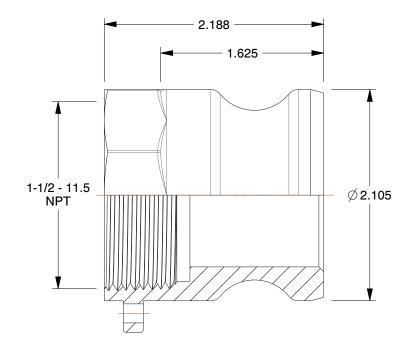

## NOTES:

ITEM: Adapter
PIPE SIZE: 1-1/2"
COUPLER SIZE: 1-1/2"
COUPLING TYPE: A

5. MAX. PRESSURE: 250 psi6. STANDARDS: MIL-A-A-59326D7. BODY MATERIAL: Aluminum

8. CONNECTION TYPE: Male Adapter x FNPT

100 Grainger Parkway, Lake Forest, Illinois 60045-5201 1-(800) GRAINGER, 1-(800) 472-4643, (847) 535-1000 www.grainger.com This file and any associated information and specifications are provided for reference and evaluation purposes only, and is subject to change without notice. Grainger makes no representations, warranties or guarantees as to the appropriateness, accuracy, completeness, or suitability for any purpose, of the file, information or specifications. You are solely responsible for the use of the file, information or specifications.

1.05

COMPONENT

Cam and Groove Fitting

3LX09

Adapter, Male, 1 1/2 In

INCH

UNIT

1 of 1