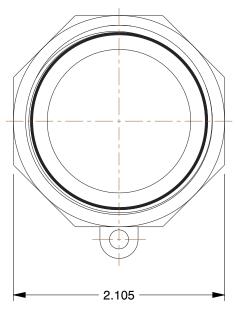

## NOTES:

ITEM: Adapter
PIPE SIZE: 1-1/2"
COUPLER SIZE: 1-1/2"
COUPLING TYPE: A

5. MAX. PRESSURE: 250 psi6. STANDARDS: MIL-A-A-59326D7. BODY MATERIAL: Aluminum

8. CONNECTION TYPE: Male Adapter x FNPT

100 Grainger Parkway, Lake Forest, Illinois 60045-5201 1-(800) GRAINGER, 1-(800) 472-4643, (847) 535-1000 www.grainger.com This file and any associated information and specifications are provided for reference and evaluation purposes only, and is subject to change without notice. Grainger makes no representations, warranties or guarantees as to the appropriateness, accuracy, completeness, or suitability for any purpose, of the file, information or specifications. You are solely responsible for the use of the file, information or specifications.

1.05

COMPONENT

Cam and Groove Fitting

3LX09

Adapter, Male, 1 1/2 In

INCH

UNIT

1 of 1