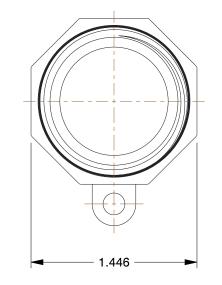

## NOTES:

- 1. ITEM: Adapter
- 2. PIPE SIZE: 1"
- 3. COUPLER SIZE: 1"
- 4. COUPLING TYPE: F
- 5. MAX. PRESSURE: 250 psi
- 6. STANDARDS: MIL-A-A-59326D
- 7. BODY MATERIAL: 316 Stainless Steel
- 8. CONNECTION TYPE: Male Adapter x MNPT