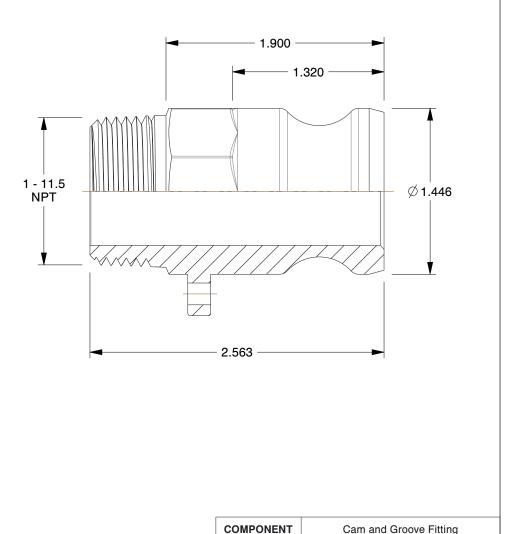

## NOTES:

- 1. ITEM: Adapter
- 2. PIPE SIZE: 1"
- 3. COUPLER SIZE: 1"
- 4. COUPLING TYPE: F
- 5. MAX. PRESSURE: 250 psi
- 6. STANDARDS: MIL-A-A-59326D
- 7. BODY MATERIAL: 316 Stainless Steel
- 8. CONNECTION TYPE: Male Adapter x MNPT