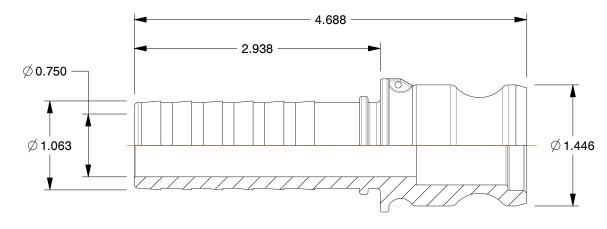

## **NOTES:**

1. ITEM: Adapter 2. COUPLER SIZE: 1" 3. COUPLING TYPE: E

4. MAX. PRESSURE: 250 psi 5. STANDARDS: MIL-A-A-59326D

6. BODY MATERIAL: 316 Stainless Steel

7. CONNECTION TYPE: Male Adapter x Hose Shank