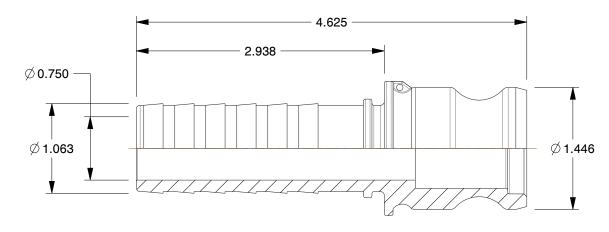

## **NOTES:**

1. ITEM: Adapter 2. COUPLER SIZE: 1" 3. COUPLING TYPE: E

4. MAX. PRESSURE: 250 psi5. STANDARDS: MIL-A-A-59326D6. BODY MATERIAL: Aluminum

7. CONNECTION TYPE: Male Adapter x Hose Shank

100 Grainger Parkway, Lake Forest, Illinois 60045-5201 1-(800) GRAINGER, 1-(800) 472-4643, (847) 535-1000 www.grainger.com This file and any associated information and specifications are provided for reference and evaluation purposes only, and is subject to change without notice. Grainger makes no representations, warranties or guarantees as to the appropriateness, accuracy, completeness, or suitability for any purpose, of the file, information or specifications. You are solely responsible for the use of the file, information or specifications.