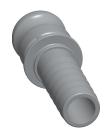

## **NOTES:**

1. ITEM: Adapter 2. COUPLER SIZE: 1" 3. COUPLING TYPE: E

4. MAX. PRESSURE: 250 psi5. STANDARDS: MIL-A-A-59326D6. BODY MATERIAL: Aluminum

7. CONNECTION TYPE: Male Adapter x Hose Shank

100 Grainger Parkway, Lake Forest, Illinois 60045-5201 1-(800) GRAINGER, 1-(800) 472-4643, (847) 535-1000 www.grainger.com This file and any associated information and specifications are provided for reference and evaluation purposes only, and is subject to change without notice. Grainger makes no representations, warranties or guarantees as to the appropriateness, accuracy, completeness, or suitability for any purpose, of the file, information or specifications. You are solely responsible for the use of the file, information or specifications.