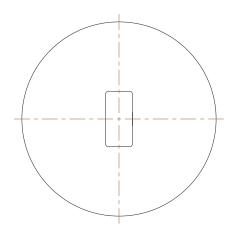

## NOTES:

1. ITEM: Dust Plug 2. COUPLER SIZE: 1" 3. COUPLING TYPE: DP 4. MAX. PRESSURE: 250 psi 5. STANDARDS: MIL-A-A-59326D

6. BODY MATERIAL: 316 Stainless Steel 7. CONNECTION TYPE: Male Adapter

100 Grainger Parkway, Lake Forest, Illinois 60045-5201 1-(800) GRAINGER, 1-(800) 472-4643, (847) 535-1000 www.grainger.com