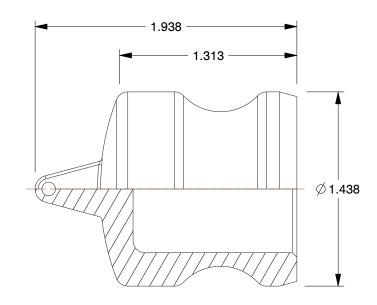

## NOTES:

1. ITEM: Dust Plug 2. COUPLER SIZE: 1" 3. COUPLING TYPE: DP 4. MAX. PRESSURE: 250 psi 5. STANDARDS: MIL-A-A-59326D

6. BODY MATERIAL: 316 Stainless Steel 7. CONNECTION TYPE: Male Adapter

100 Grainger Parkway, Lake Forest, Illinois 60045-5201 1-(800) GRAINGER, 1-(800) 472-4643, (847) 535-1000 www.grainger.com

1.41

COMPONENT

Cam and Groove Fitting

3LX04

Dust Plug,1 In,316 SS

INCH SHEET

UNIT

1 of 1