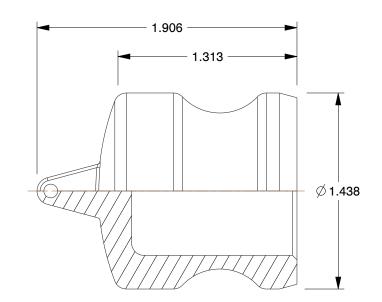

## NOTES:

- 1. ITEM: Dust Plug
- 2. COUPLER SIZE: 1"
- 3. COUPLING TYPE: DP
- 4. MAX. PRESSURE: 250 psi
- 5. STANDARDS: MIL-A-A-59326D
- 6. BODY MATERIAL: Aluminum
- 7. CONNECTION TYPE: Male Adapter

| 7: CONNECTION TYPE: Male Adapter                                                                                                                    |                                                                                                                                                                                                                                                                                                                                                                                                                                                                  |                                                                                                                                                                                                                    |      | COMPONENT | Cam and Groove Fitting |        |
|-----------------------------------------------------------------------------------------------------------------------------------------------------|------------------------------------------------------------------------------------------------------------------------------------------------------------------------------------------------------------------------------------------------------------------------------------------------------------------------------------------------------------------------------------------------------------------------------------------------------------------|--------------------------------------------------------------------------------------------------------------------------------------------------------------------------------------------------------------------|------|-----------|------------------------|--------|
| <b>GRAINGER</b><br>100 Grainger Parkway, Lake Forest, Illinois 60045-5201<br>1-(800) GRAINGER, 1-(800) 472-4643, (847) 535-1000<br>www.grainger.com | This file and any associated information and specifications<br>are provided for reference and evaluation purposes only,<br>and is subject to change without notice. Grainger makes<br>no representations, warranties or guarantees as to the<br>appropriateness, accuracy, completeness, or suitability<br>for any purpose, of the file, information or specifications.<br>You are solely responsible for the use of the file,<br>information or specifications. | This drawing is the property of<br>GRAINGER. It contains confidential,<br>proprietary information that is<br>GRAINGER property. Do not disclose<br>to or duplicate for others except<br>as authorized by GRAINGER. |      | 3LX03     |                        | UNIT   |
|                                                                                                                                                     |                                                                                                                                                                                                                                                                                                                                                                                                                                                                  |                                                                                                                                                                                                                    |      |           |                        | INCH   |
|                                                                                                                                                     |                                                                                                                                                                                                                                                                                                                                                                                                                                                                  |                                                                                                                                                                                                                    |      |           |                        | SHEET  |
|                                                                                                                                                     |                                                                                                                                                                                                                                                                                                                                                                                                                                                                  | SCALE                                                                                                                                                                                                              | 1.42 | Du        | ist Plug,1 In          | 1 of 1 |