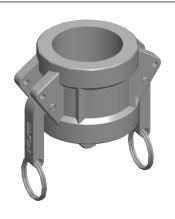

## NOTES:

ITEM: Dust Cap
 COUPLER SIZE: 1"
 COUPLING TYPE: DC
 STANDARDS: A-A-59326D
 MAX. PRESSURE: 250 psi

6. BODY MATERIAL: 316 Stainless Steel7. CONNECTION TYPE: Female Coupler

100 Grainger Parkway, Lake Forest, Illinois 60045-5201 1-(800) GRAINGER, 1-(800) 472-4643, (847) 535-1000 www.grainger.com This file and any associated information and specifications are provided for reference and evaluation purposes only, and is subject to change without notice. Grainger makes no representations, warranties or guarantees as to the appropriateness, accuracy, completeness, or suitability for any purpose, of the file, information or specifications.

**SCALE** 

0.89

COMPONENT

Cam and Groove Hose Coupling

3LX02

Dust Cap,1 In,316 SS

INCH

SHEET