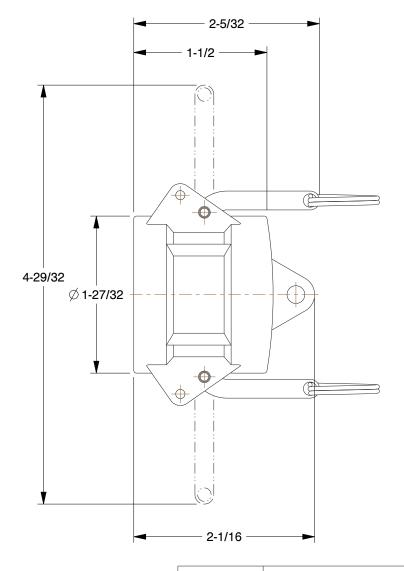

## NOTES:

ITEM: Dust Cap
 COUPLER SIZE: 1"
 COUPLING TYPE: DC
 STANDARDS: A-A-59326D
 MAX. PRESSURE: 250 psi

6. BODY MATERIAL: 316 Stainless Steel7. CONNECTION TYPE: Female Coupler

100 Grainger Parkway, Lake Forest, Illinois 60045-5201 1-(800) GRAINGER, 1-(800) 472-4643, (847) 535-1000 www.grainger.com This file and any associated information and specifications are provided for reference and evaluation purposes only, and is subject to change without notice. Grainger makes no representations, warranties or guarantees as to the appropriateness, accuracy, completeness, or suitability for any purpose, of the file, information or specifications.

**SCALE** 

0.89

COMPONENT

Cam and Groove Hose Coupling

3LX02

Dust Cap,1 In,316 SS

INCH

SHEET