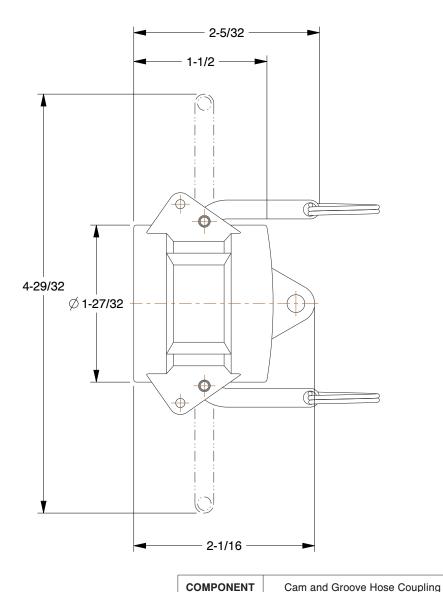

## NOTES:

ITEM: Dust Cap
 COUPLER SIZE: 1"
 COUPLING TYPE: DC
 STANDARDS: A-A-59326D
 MAX. PRESSURE: 250 psi

6. BODY MATERIAL: Aluminum

7. CONNECTION TYPE: Female Coupler

100 Grainger Parkway, Lake Forest, Illinois 60045-5201 1-(800) GRAINGER, 1-(800) 472-4643, (847) 535-1000 www.grainger.com This file and any associated information and specifications are provided for reference and evaluation purposes only, and is subject to change without notice. Grainger makes no representations, warranties or guarantees as to the appropriateness, accuracy, completeness, or suitability for any purpose, of the file, information or specifications.

0.89

**SCALE** 

3LX01

Dust Cap,1"

UNIT

SHEET

1 of 1