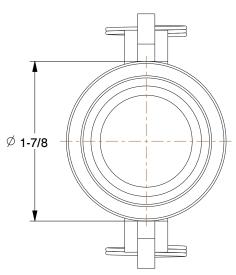

SCALE

0.52

COMPONENT

Cam and Groove Coupling

## 3LW99

Cam and Groove Coupling: 1 in Coupling Size, 1 in -11-1/2 Thread Size, 2 13/32 in Overall Lg, FNPT INCH

UNIT

1 of 1