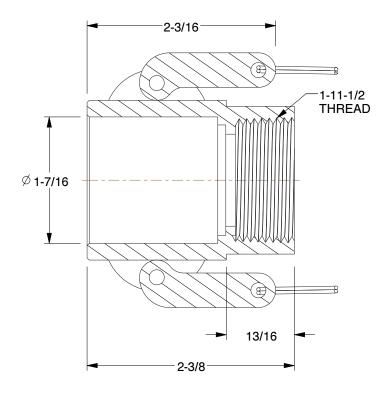

SCALE

0.52

COMPONENT

Cam and Groove Coupling

## 3LW99

Cam and Groove Coupling: 1 in Coupling Size, 1 in -11-1/2 Thread Size, 2 13/32 in Overall Lg, FNPT INCH

UNIT

1 of 1