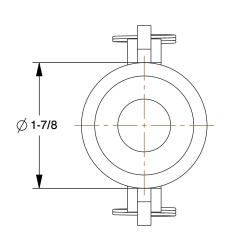

## 3LW96

Cam and Groove Coupling: 1 in Coupling Size, 1 in Hose Fitting Size, 3 55/64 in Overall Lg, Buna-N INCH
SHEET

1 of 1