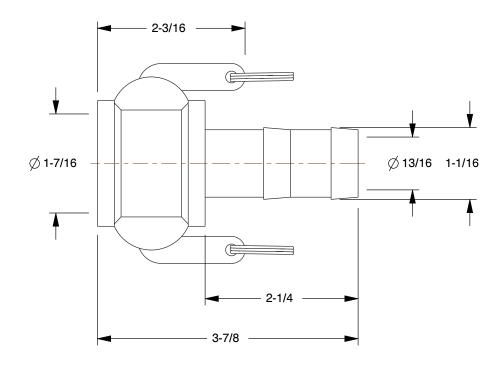

## 3LW96

Cam and Groove Coupling: 1 in Coupling Size, 1 in Hose Fitting Size, 3 55/64 in Overall Lg, Buna-N INCH
SHEET

1 of 1