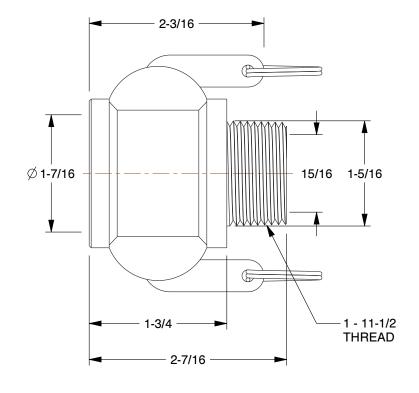

0.42

SCALE

l

COMPONENT

Cam and Groove Coupling

3LW94

Cam and Groove Coupling: 1 in Coupling Size, 1 in Hose Fitting Size, 1 in -11-1/2 Thread Size, MNPT INCH SHEET

1 of 1