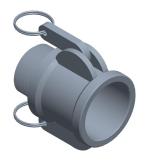

0.42

SCALE

l

COMPONENT

Cam and Groove Coupling

3LW94

Cam and Groove Coupling: 1 in Coupling Size, 1 in Hose Fitting Size, 1 in -11-1/2 Thread Size, MNPT INCH SHEET

1 of 1