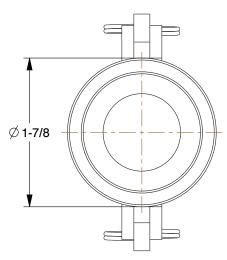

0.42

SCALE

l

COMPONENT

Cam and Groove Coupling

3LW94

Cam and Groove Coupling: 1 in Coupling Size, 1 in Hose Fitting Size, 1 in -11-1/2 Thread Size, MNPT INCH SHEET

1 of 1