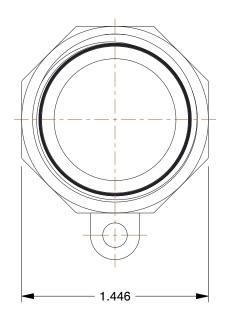

## NOTES:

1. ITEM: Adapter
2. PIPE SIZE: 1"
3. COUPLER SIZE: 1"

4. COUPLING TYPE: A 5. MAX. PRESSURE: 250 psi

6. STANDARDS: MIL-A-A-59326D7. BODY MATERIAL: 316 Stainless Steel

8. CONNECTION TYPE: Male Adapter x FNPT