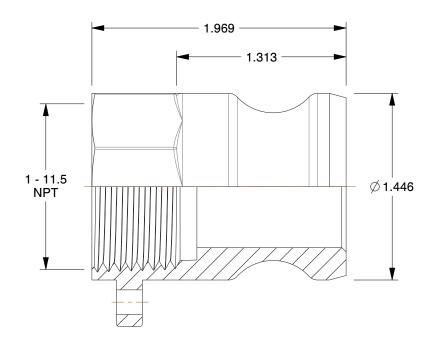

## NOTES:

1. ITEM: Adapter
2. PIPE SIZE: 1"
3. COUPLER SIZE: 1"

4. COUPLING TYPE: A 5. MAX. PRESSURE: 250 psi

6. STANDARDS: MIL-A-A-59326D7. BODY MATERIAL: 316 Stainless Steel

8. CONNECTION TYPE: Male Adapter x FNPT