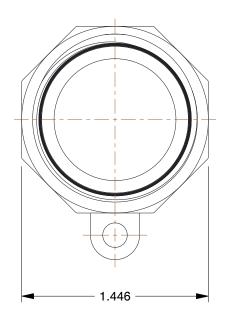

## NOTES:

1. ITEM: Adapter
2. PIPE SIZE: 1"
3. COUPLER SIZE: 1"

4. COUPLING TYPE: A5. MAX. PRESSURE: 250 psi6. STANDARDS: MIL-A-A-59326D7. BODY MATERIAL: Aluminum

8. CONNECTION TYPE: Male Adapter x FNPT

100 Grainger Parkway, Lake Forest, Illinois 60045-5201 1-(800) GRAINGER, 1-(800) 472-4643, (847) 535-1000 www.grainger.com This file and any associated information and specifications are provided for reference and evaluation purposes only, and is subject to change without notice. Grainger makes no representations, warranties or guarantees as to the appropriateness, accuracy, completeness, or suitability for any purpose, of the file, information or specifications. You are solely responsible for the use of the file, information or specifications.

1.34

COMPONENT

Cam and Groove Fitting

3LW92

Adapter, Male, 1 In

INCH

UNIT

1 of 1