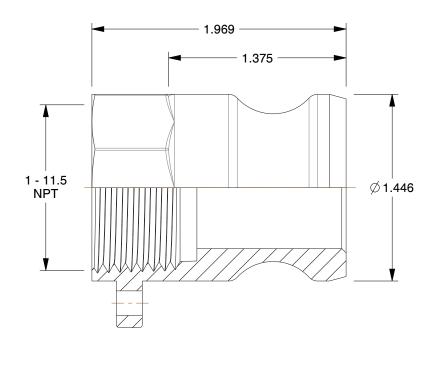

## NOTES:

1. ITEM: Adapter
2. PIPE SIZE: 1"
3. COUPLER SIZE: 1"

4. COUPLING TYPE: A5. MAX. PRESSURE: 250 psi6. STANDARDS: MIL-A-A-59326D7. BODY MATERIAL: Aluminum

8. CONNECTION TYPE: Male Adapter x FNPT

100 Grainger Parkway, Lake Forest, Illinois 60045-5201 1-(800) GRAINGER, 1-(800) 472-4643, (847) 535-1000 www.grainger.com This file and any associated information and specifications are provided for reference and evaluation purposes only, and is subject to change without notice. Grainger makes no representations, warranties or guarantees as to the appropriateness, accuracy, completeness, or suitability for any purpose, of the file, information or specifications. You are solely responsible for the use of the file, information or specifications.

1.34

COMPONENT

Cam and Groove Fitting

3LW92

Adapter, Male, 1 In

INCH

UNIT

1 of 1