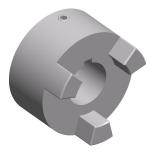

Jaw Coupling Hub, AL

COMPONENT

| 3                          |        |
|----------------------------|--------|
|                            | UNIT   |
| 3KZ13                      | INCH   |
| ling Hub, AL095, Aluminum, | SHEET  |
| 7/8"                       | 1 of 1 |

Jaw Coupling Hub