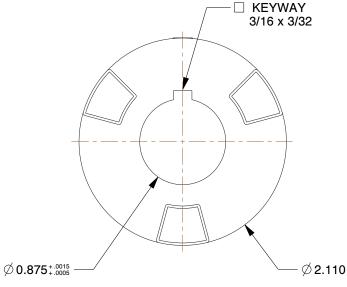

## NOTES:

1. MAX RPM: 9,000 2. L DIMENSION: 1.46 in 3. S DIMENSION: 0.440 in 4. OVERALL LENGTH: 2.54 in 5. SETSCREW LENGTH: 3/8 in 6. COMPONENT WEIGHT: 0.3 lb 7. MATERIAL TYPE: Aluminium

100 Grainger Parkway, Lake Forest, Illinois 60045-5201 1-(800) GRAINGER, 1-(800) 472-4643, (847) 535-1000 www.grainger.com