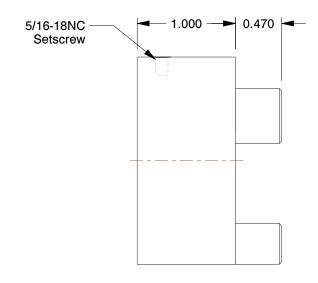

## NOTES:

1. MAX RPM: 9,000 2. L DIMENSION: 1.46 in 3. S DIMENSION: 0.440 in 4. OVERALL LENGTH: 2.54 in 5. SETSCREW LENGTH: 3/8 in 6. COMPONENT WEIGHT: 0.3 lb 7. MATERIAL TYPE: Aluminium

100 Grainger Parkway, Lake Forest, Illinois 60045-5201 1-(800) GRAINGER, 1-(800) 472-4643, (847) 535-1000 www.grainger.com