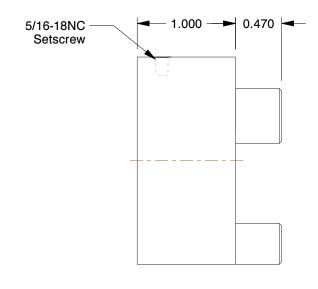

## NOTES:

1. MAX RPM: 9,000
2. L DIMENSION: 1.46 in
3. S DIMENSION: 0.440 in
4. OVERALL LENGTH: 2.54 in
5. SETSCREW LENGTH: 3/8 in
6. COMPONENT WEIGHT: 0.3 lb
7. MATERIAL TYPE: Aluminium

100 Grainger Parkway, Lake Forest, Illinois 60045-5201 1-(800) GRAINGER, 1-(800) 472-4643, (847) 535-1000 www.grainger.com This file and any associated information and specifications are provided for reference and evaluation purposes only, and is subject to change without notice. Grainger makes no representations, warranties or guarantees as to the appropriateness, accuracy, completeness, or suitability for any purpose, of the file, information or specifications. You are solely responsible for the use of the file, information or specifications.

**.E** 1.28

COMPONENT

Jaw Coupling Hub

3KZ10

Jaw Coupling Hub, AL095, Aluminum, 1/2", NK

INCH
SHEET

1 of 1