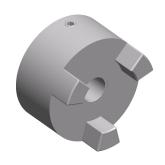

**.E** 1.28

COMPONENT

Jaw Coupling Hub

3KZ10

Jaw Coupling Hub, AL095, Aluminum, 1/2", NK

INCH
SHEET

1 of 1