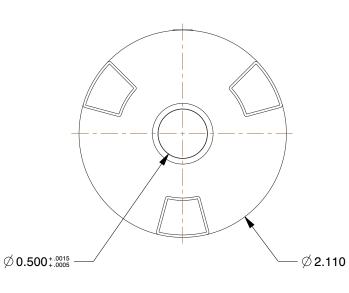

## NOTES:

1. MAX RPM: 9,000
2. L DIMENSION: 1.46 in
3. S DIMENSION: 0.440 in
4. OVERALL LENGTH: 2.54 in
5. SETSCREW LENGTH: 3/8 in
6. COMPONENT WEIGHT: 0.3 lb
7. MATERIAL TYPE: Aluminium

100 Grainger Parkway, Lake Forest, Illinois 60045-5201 1-(800) GRAINGER, 1-(800) 472-4643, (847) 535-1000 www.grainger.com This file and any associated information and specifications are provided for reference and evaluation purposes only, and is subject to change without notice. Grainger makes no representations, warranties or guarantees as to the appropriateness, accuracy, completeness, or suitability for any purpose, of the file, information or specifications. You are solely responsible for the use of the file, information or specifications.

**.E** 1.28

COMPONENT

Jaw Coupling Hub

3KZ10

Jaw Coupling Hub, AL095, Aluminum, 1/2", NK

INCH
SHEET

1 of 1