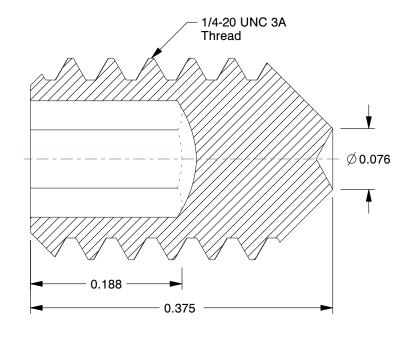

## NOTES:

1. DRIVE TYPE : Hex Socket

2. POINT TYPE : Cup 3. MATERIAL : Alloy Steel 4. FINISH : Black Oxide

5. MEETS: ANSI/ASME B18.3

6. ROCKWELL HARDNESS: HRC 45-53

7. POINT MATERIAL: Alloy Steel

100 Grainger Parkway, Lake Forest, Illinois 60045-5201 1-(800) GRAINGER, 1-(800) 472-4643, (847) 535-1000 www.grainger.com This file and any associated information and specifications are provided for reference and evaluation purposes only, and is subject to change without notice. Grainger makes no representations, warranties or guarantees as to the appropriateness, accuracy, completeness, or suitability for any purpose, of the file, information or specifications. You are solely responsible for the use of the file, information or specifications.

8.40

COMPONENT

Socket Set Screw

3KE72

Socket Set Screw, Cup, 1/4-20x3/8, PK100

SHEET

UNIT

INCH