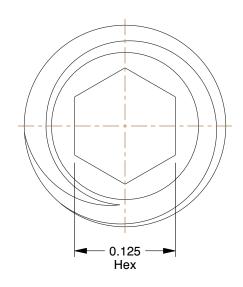

## NOTES:

1. DRIVE TYPE : Hex Socket

2. POINT TYPE : Cup 3. MATERIAL : Alloy Steel 4. FINISH : Black Oxide

5. MEETS: ANSI/ASME B18.3

6. ROCKWELL HARDNESS: HRC 45-53

7. POINT MATERIAL: Alloy Steel

100 Grainger Parkway, Lake Forest, Illinois 60045-5201 1-(800) GRAINGER, 1-(800) 472-4643, (847) 535-1000 www.grainger.com This file and any associated information and specifications are provided for reference and evaluation purposes only, and is subject to change without notice. Grainger makes no representations, warranties or guarantees as to the appropriateness, accuracy, completeness, or suitability for any purpose, of the file, information or specifications. You are solely responsible for the use of the file, information or specifications.

8.40

COMPONENT

Socket Set Screw

3KE72

Socket Set Screw, Cup, 1/4-20x3/8, PK100

SHEET

UNIT

INCH