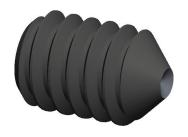

## NOTES:

1. DRIVE TYPE : Hex Socket

2. POINT TYPE : Cup 3. MATERIAL : Alloy Steel 4. FINISH : Black Oxide

5. MEETS: ANSI/ASME B18.3

6. ROCKWELL HARDNESS: HRC 45-53

7. POINT MATERIAL: Alloy Steel

100 Grainger Parkway, Lake Forest, Illinois 60045-5201 1-(800) GRAINGER, 1-(800) 472-4643, (847) 535-1000 www.grainger.com This file and any associated information and specifications are provided for reference and evaluation purposes only, and is subject to change without notice. Grainger makes no representations, warranties or guarantees as to the appropriateness, accuracy, completeness, or suitability for any purpose, of the file, information or specifications. You are solely responsible for the use of the file, information or specifications.

8.40

COMPONENT

Socket Set Screw

3KE72

Socket Set Screw, Cup, 1/4-20x3/8, PK100

SHEET

UNIT

INCH