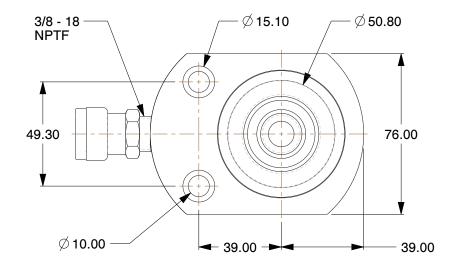

## NOTES:

1. HANDLE: No

2. BODY MATERIAL: Steel 3. ITEM: Hydraulic Cylinder 4. WEIGHT CAPACITY: 20 tons

5. MAX. PRESSURE: 10,000 psi 6. CYLINDER TYPE: Low Height

7. INCLUDES: Female Coupler, Dust Cap

8. SINGLE ACTING/DOUBLE ACTING: Single Acting