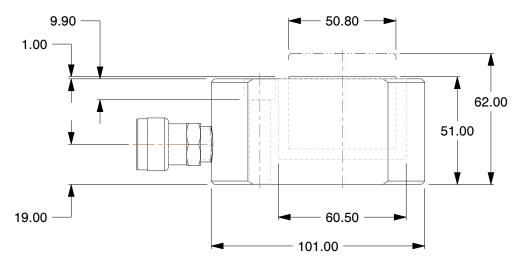

## NOTES:

1. HANDLE: No

2. BODY MATERIAL: Steel 3. ITEM: Hydraulic Cylinder 4. WEIGHT CAPACITY: 20 tons

5. MAX. PRESSURE: 10,000 psi 6. CYLINDER TYPE: Low Height

7. INCLUDES: Female Coupler, Dust Cap

8. SINGLE ACTING/DOUBLE ACTING: Single Acting