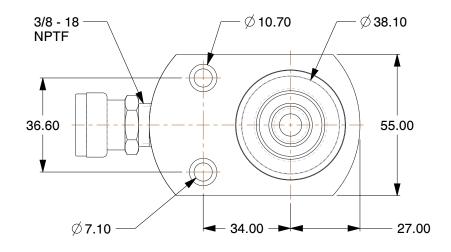

## NOTES:

1. HANDLE: No

2. BODY MATERIAL: Steel 3. ITEM: Hydraulic Cylinder 4. WEIGHT CAPACITY: 10 tons

5. MAX. PRESSURE: 10,000 psi 6. CYLINDER TYPE: Low Height

7. INCLUDES: Female Coupler, Dust Cap

8. SINGLE ACTING/DOUBLE ACTING: Single Acting

## 3KD55

Cylinder, 10 tons, 7/16in. Stroke L

MM

UNIT

SHEET

1 of 1