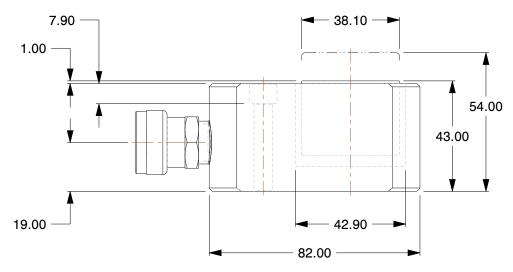

## NOTES:

1. HANDLE: No

2. BODY MATERIAL: Steel 3. ITEM: Hydraulic Cylinder 4. WEIGHT CAPACITY: 10 tons

5. MAX. PRESSURE: 10,000 psi 6. CYLINDER TYPE: Low Height

7. INCLUDES: Female Coupler, Dust Cap

8. SINGLE ACTING/DOUBLE ACTING: Single Acting

## 3KD55

Cylinder, 10 tons, 7/16in. Stroke L

MM

UNIT

SHEET

1 of 1