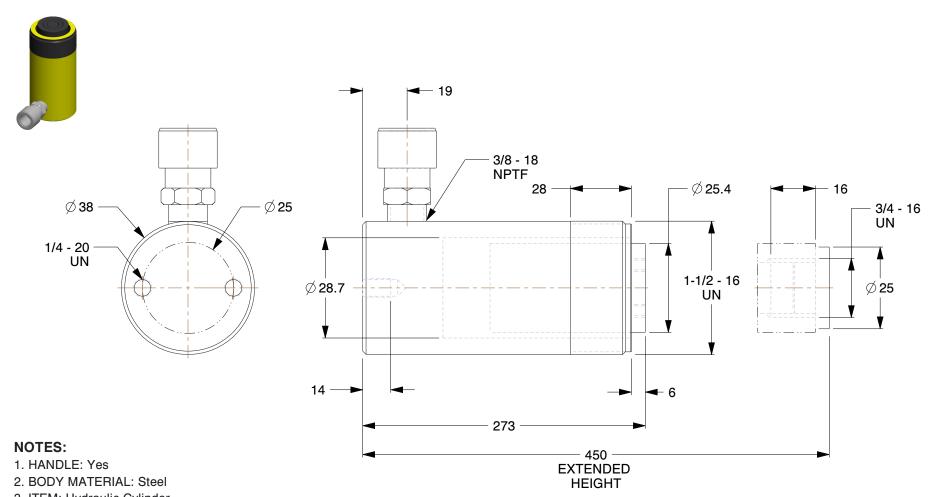

BODY MATERIAL: Steel
ITEM: Hydraulic Cylinder
OIL CAPACITY: 4.96 cu. in.
MAX. PRESSURE: 10,000 psi

6. INCLUDES: Coupler, Dust Cap7. CYLINDER TYPE: General Purpose

8. SINGLE ACTING/DOUBLE ACTING: Single Acting

0.62

**COMPONENT** 

High Pressure Hydraulic Cylinders

3KD50

Cylinder,5 tons,7in. Stroke L

MM SHEET

UNIT

1 of 1