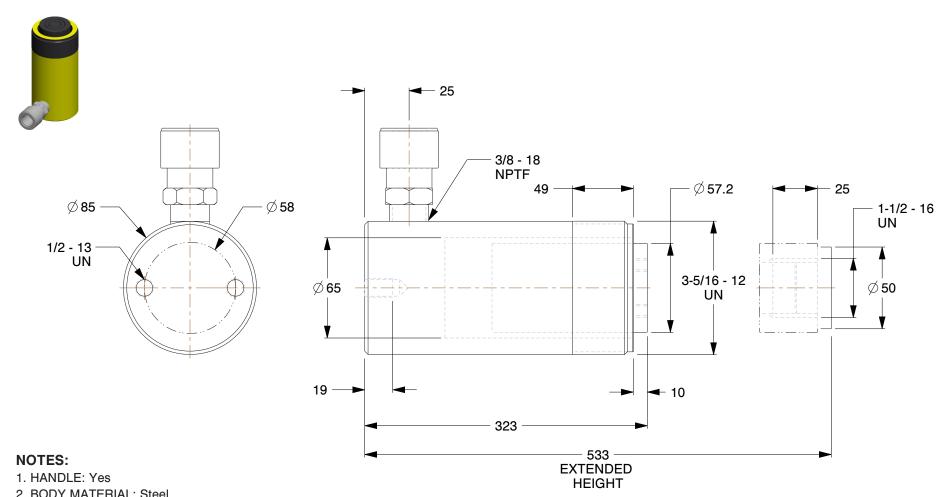

BODY MATERIAL: Steel
 ITEM: Hydraulic Cylinder

4. INCLUDES: Coupler, Dust Cap5. MAX. PRESSURE: 10,000 psi

6. CYLINDER TYPE: General Purpose

7. SINGLE ACTING/DOUBLE ACTING: Single Acting

100 Grainger Parkway, Lake Forest, Illinois 60045-5201 1-(800) GRAINGER, 1-(800) 472-4643, (847) 535-1000 www.grainger.com This file and any associated information and specifications are provided for reference and evaluation purposes only, and is subject to change without notice. Grainger makes no representations, warranties or guarantees as to the appropriateness, accuracy, completeness, or suitability for any purpose, of the file, information or specifications.

**SCALE** 

0.62

COMPONENT

High Pressure Hydraulic Cylinders

3KD47

Cylinder,25 tons,8-1/4in. Stroke L

MM SHEET

UNIT