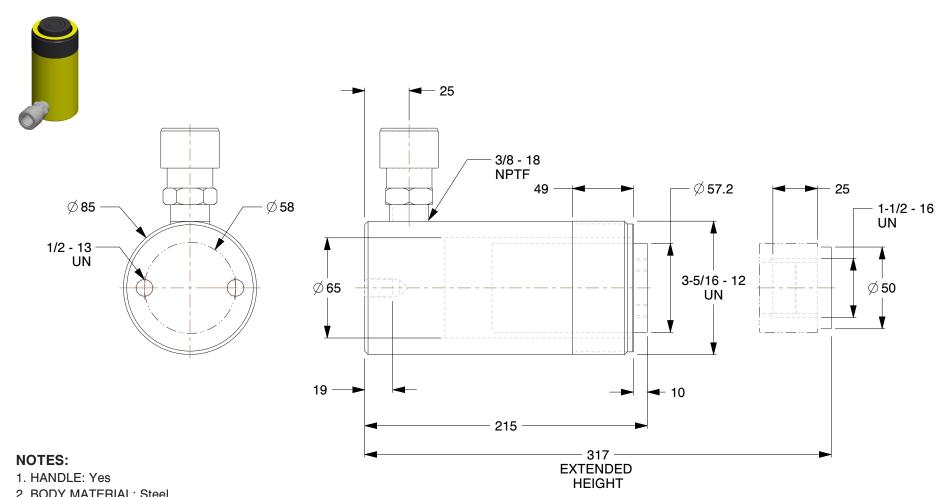

BODY MATERIAL: Steel
ITEM: Hydraulic Cylinder

4. INCLUDES: Coupler, Dust Cap5. MAX. PRESSURE: 10,000 psi6. CYLINDER TYPE: General Purpose

7. SINGLE ACTING/DOUBLE ACTING: Single Acting

GRAINGER.

100 Grainger Parkway, Lake Forest, Illinois 60045-5201 1-(800) GRAINGER, 1-(800) 472-4643, (847) 535-1000 www.grainger.com This file and any associated information and specifications are provided for reference and evaluation purposes only, and is subject to change without notice. Grainger makes no representations, warranties or guarantees as to the appropriateness, accuracy, completeness, or suitability for any purpose, of the file, information or specifications. You are solely responsible for the use of the file, information or specifications.

0.62

COMPONENT

High Pressure Hydraulic Cylinders

3KD46

Cylinder,25 tons,4in. Stroke L

MM

SHEET

1 of 1