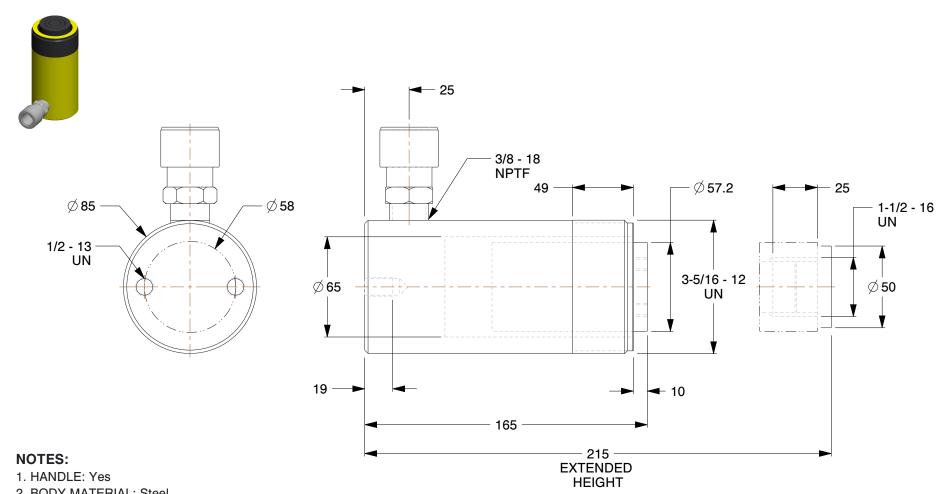

BODY MATERIAL: Steel
ITEM: Hydraulic Cylinder

4. INCLUDES: Coupler, Dust Cap 5. MAX. PRESSURE: 10,000 psi

6. CYLINDER TYPE: General Purpose

7. SINGLE ACTING/DOUBLE ACTING: Single Acting

100 Grainger Parkway, Lake Forest, Illinois 60045-5201 1-(800) GRAINGER, 1-(800) 472-4643, (847) 535-1000 www.grainger.com This file and any associated information and specifications are provided for reference and evaluation purposes only, and is subject to change without notice. Grainger makes no representations, warranties or guarantees as to the appropriateness, accuracy, completeness, or suitability for any purpose, of the file, information or specifications. You are solely responsible for the use of the file, information or specifications.

0.62

COMPONENT

High Pressure Hydraulic Cylinders

3KD45

Cylinder,25 tons,2in. Stroke L

MM

SHEET

1 of 1