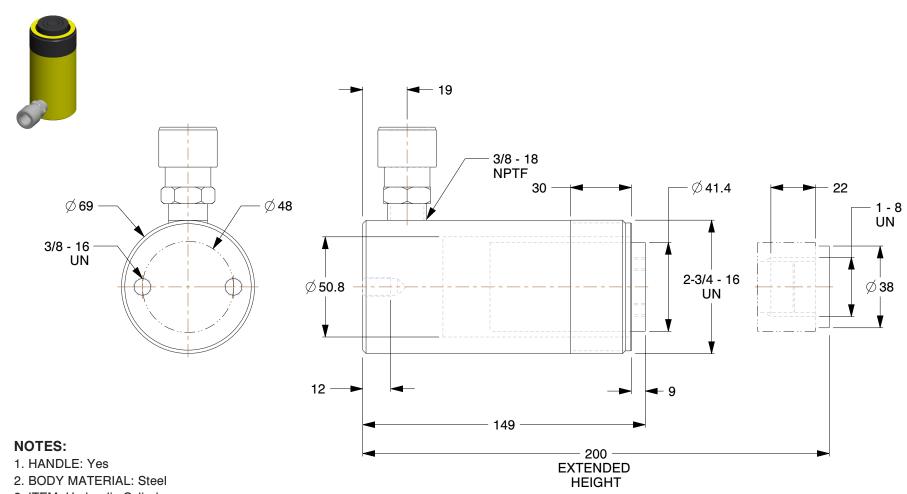

BODY MATERIAL: Steel
ITEM: Hydraulic Cylinder
OIL CAPACITY: 4.28 cu. in.
MAX. PRESSURE: 10,000 psi

6. INCLUDES: Coupler, Dust Cap7. CYLINDER TYPE: General Purpose

8. SINGLE ACTING/DOUBLE ACTING: Single Acting